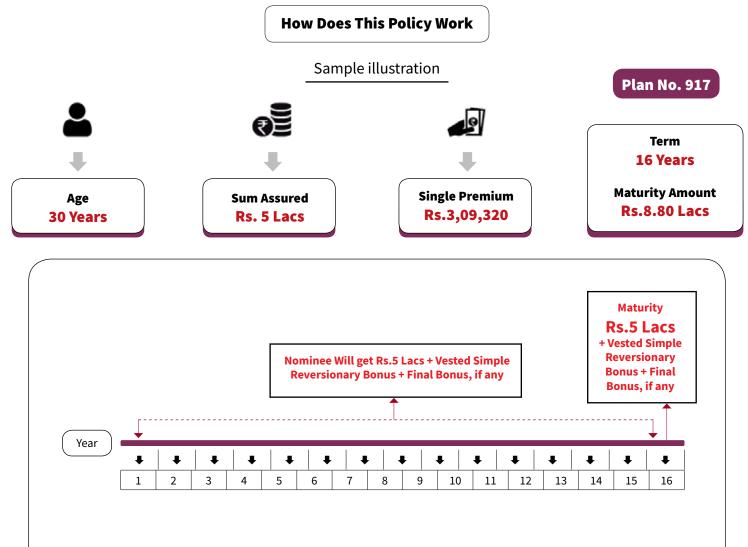

s Single Payment Endowment plan is a combination of Protection, Savings and
  Life Cover
- This plan offers the guaranteed risk cover of 125% of Sum Assured from Day 1 which increases every year as LIC declared the yearly bonus
- You will get the Sum Assured along with Yearly bonus and final bonus on Maturity
- This plan has an option of choosing the Accidental Life cover & Disability Benefit
- This plan also has the option of taking the Maturity proceeds in instalments as the policy-holder can choose the no of year as 5, 10 or 15.
- In a similar way, the policyholder also has the option of choosing the death benefit in instalments.
- LIC offer the discount in premium in case of high Sum Assured
- The loan is also available to the policyholder after the completion of 1 year of the policy



| Eligibility Criteria |                     |                          |
|----------------------|---------------------|--------------------------|
|                      | Minimum             | Maximum                  |
| Age                  | 90 Days             | 65 Years (Near Birthday) |
| Policy Term          | 10 Years            | 25 Years                 |
| Premium Payment Term | Same as Policy Term |                          |
| Basic Sum Assured    | Rs.50,000           | No Limit                 |
| Maximum Maturity Age | 18 Years Completed  | 75 Years (Near Birthday) |